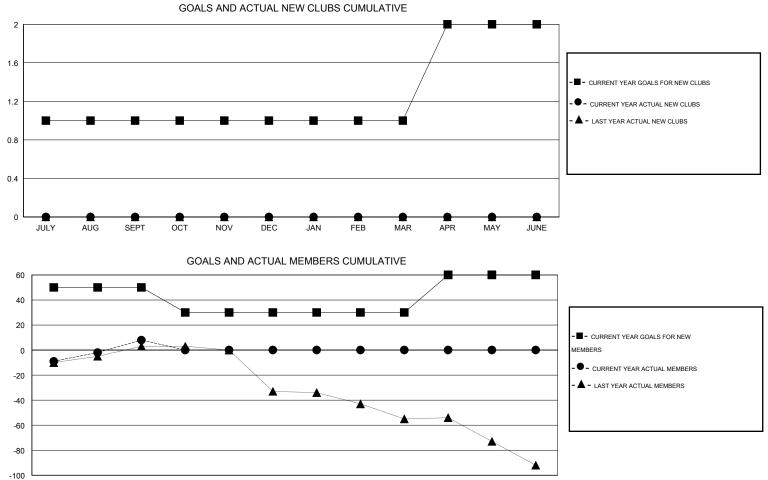

## GMT: HAL GRIFFIN

| LOCATION MISSOURI |
|-------------------|
|-------------------|

GMT CA 1

|               |                  | Clubs            |                  |                  | Members               |                    |                                     |                    |                  |  |
|---------------|------------------|------------------|------------------|------------------|-----------------------|--------------------|-------------------------------------|--------------------|------------------|--|
|               | RESU             | TS FOR 2016-2017 |                  |                  | RESULTS FOR 2016-2017 |                    |                                     |                    |                  |  |
| QUARTER       | NEW CLUB<br>GOAL | NEW CLUBS        | DROPPED<br>CLUBS | NET<br>GAIN/LOSS | QUARTER               | NEW MEMBER<br>GOAL | CHARTER AND<br>NEW MEMBERS<br>ADDED | DROPPED<br>MEMBERS | NET<br>GAIN/LOSS |  |
| JULY/AUG/SEPT | 1                | 0                | 0                | 0                | JULY/AUG/SEPT         | 50                 | 48                                  | 40                 | 8                |  |
| OCT/NOV/DEC   | 0                | 0                | 0                | 0                | OCT/NOV/DEC           | -20                | 0                                   | 0                  | 0                |  |
| JAN/FEB/MAR   | 0                | 0                | 0                | 0                | JAN/FEB/MAR           | 0                  | 0                                   | 0                  | 0                |  |
| APR/MAY/JUNE  | 1                | 0                | 0                | 0                | APR/MAY/JUNE          | 30                 | 0                                   | 0                  | 0                |  |